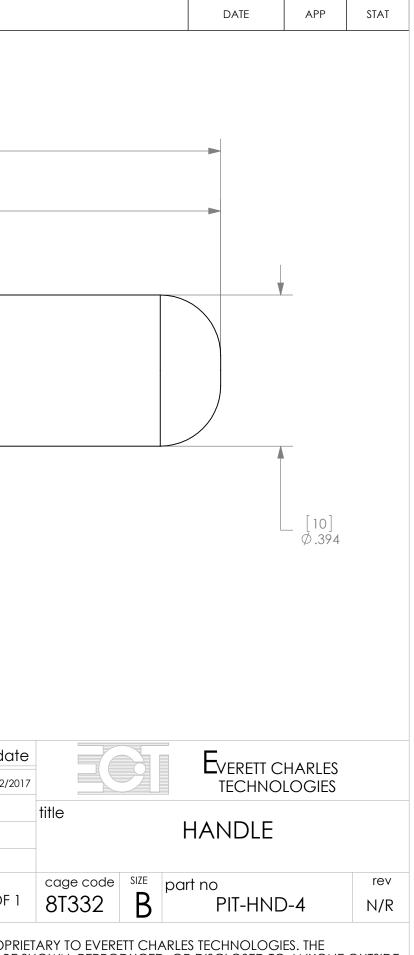

| part no.                                                              | MODEL NO.                                                                | QUOTE REF.                                                                                                  |                 |                                                |                                                         | REV.                                                                                                          | DESCRIPTI                        | ON                 |
|-----------------------------------------------------------------------|--------------------------------------------------------------------------|-------------------------------------------------------------------------------------------------------------|-----------------|------------------------------------------------|---------------------------------------------------------|---------------------------------------------------------------------------------------------------------------|----------------------------------|--------------------|
| PIT-HND-4                                                             | ASSY NO                                                                  | REF. NUMB.                                                                                                  |                 |                                                |                                                         |                                                                                                               |                                  |                    |
|                                                                       |                                                                          | [8]<br>Ø.315                                                                                                |                 |                                                |                                                         |                                                                                                               | 46.50]<br>1.831<br>[36.5<br>1.43 | 50]                |
|                                                                       |                                                                          |                                                                                                             |                 | UNLESS OTHERWISE SPEC<br>DIMENSIONS ARE IN INC | CIFIED,                                                 | TITLE                                                                                                         | signature                        | da                 |
|                                                                       |                                                                          |                                                                                                             |                 | TOLERANCES ARE:                                |                                                         | dr                                                                                                            | A. DALAGER                       |                    |
|                                                                       |                                                                          |                                                                                                             |                 |                                                | .X = +/06 ANGLES = +/- 2°<br>.XX = +/03<br>.XXX = +/005 |                                                                                                               |                                  |                    |
|                                                                       |                                                                          |                                                                                                             |                 | .XXXX = +/0005<br>TAPER ON ANY DIA002          | )2/IN MAX                                               | app                                                                                                           |                                  |                    |
|                                                                       |                                                                          |                                                                                                             |                 | ALL CORNER RADII .002                          | DO NC                                                   |                                                                                                               | ECO631                           | 7-085<br>Et 1 OF 1 |
| NOTES: UNLESS OTHER<br>ALL DIMENSIONS APPLY<br>PART TO BE FREE OF BUR | wise specified:<br>TO THE PREPLATE CONDITION.<br>RRS AND DEEP SCRATCHES. | STATUS CODE<br>R = REPLACE - OK TO BUILD TO<br>S = SCRAP - MUST BE BUILT TO<br>X = SPECIAL DISPOSITION - SE | O PREVIOUS REV. | THE INFORMATION                                | ed in this<br>1 this do                                 | DRAWING SHEET FOFT<br>D IN THIS DOCUMENT IS PROPR<br>THIS DOCUMENT IS NOT TO BE<br>DOGIES WITHOUT THE PRIOR W |                                  |                    |