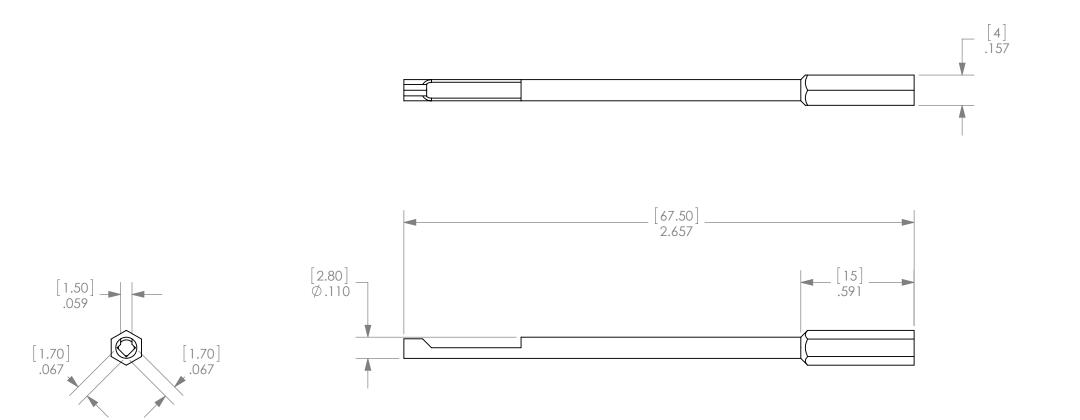

part no.
 MODEL NO.
 QUOTE REF.

 BIT-025
 ASSY NO
 REF. NUMB.

|  |                                                                                            | NLESS OTHERWISE SPECIFIED,<br>MENSIONS ARE IN INCHES. |        | sign        | ature     | date      |                               |         | Everett Charles |     |
|--|--------------------------------------------------------------------------------------------|-------------------------------------------------------|--------|-------------|-----------|-----------|-------------------------------|---------|-----------------|-----|
|  | TOLERANCES ARE:<br>.X = +/06 ANGLES = +/- 2°                                               |                                                       | dr     | A. DA       | ALAGER    | 5/11/2017 |                               |         | TECHNOLOGIES    |     |
|  | .XX = +/03<br>.XXX = +/005                                                                 | , _                                                   | chk    |             |           |           | title                         |         |                 |     |
|  | .XXX = +/0005<br>.XXXX = +/0005<br>TAPER ON ANY DIA002/IN MAX<br>ALL CORNER RADII .002 MAX |                                                       | app    |             |           |           | THREADED PROBE INSERTION TOOL |         |                 |     |
|  |                                                                                            |                                                       | rel    | ECO6317-085 |           |           |                               |         |                 |     |
|  |                                                                                            | DO NOT                                                | -      |             |           |           | cage code                     | SIZE    | part no         | rev |
|  | SCALE 2:1                                                                                  | SCALE D                                               | ng She | SHEET       | ET 1 OF 1 | 8T332     | В                             | BIT-025 | N/R             |     |
|  |                                                                                            |                                                       |        |             |           |           |                               |         |                 |     |

NOTES: UNLESS OTHERWISE SPECIFIED:

ALL DIMENSIONS APPLY TO THE PREPLATE CONDITION. PART TO BE FREE OF BURRS AND DEEP SCRATCHES.

STATUS CODES

R = REPLACE - OK TO BUILD TO PREVIOUS REV. S = SCRAP - MUST BE BUILT TO THE CURRENT REV. X = SPECIAL DISPOSITION - SEE ECO